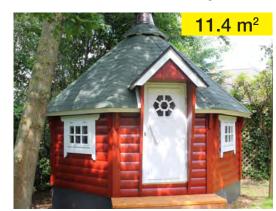

# **CABINS**

Perfect for use as summer houses, sheds and garden offices (or simply for some privacy).

Constructed from slow-growing Nordic timber, the grain of the wood is dense and close - so the timber provides insulation for all of the winter months and is robust enough to offer protection against the elements.

### **ABOUT NORDIC SPRUCE**

Due to the long and cold winters the trees are growing slowly, which makes the timber especially thick and durable. And the aroma - there is nothing to compare to the wonderful aroma of fresh timber.