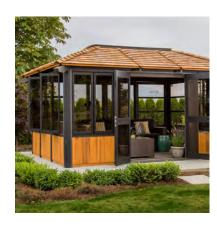

# **GAZEBOS**

Made from Canadian Timber, our great looking and long lasting outdoor Gazebos are the perfect addition to any garden or luxury escape, creating a secluded area in your garden for relaxing soaks and romantic evenings.

### **ABOUT CANADIAN TIMBER & CEDAR**

This highly revered, durable wood smells beautiful and is naturally resistant to rot, decay and insect attacks, which means all of our Canadian cedar products will last longer and require less maintenance.