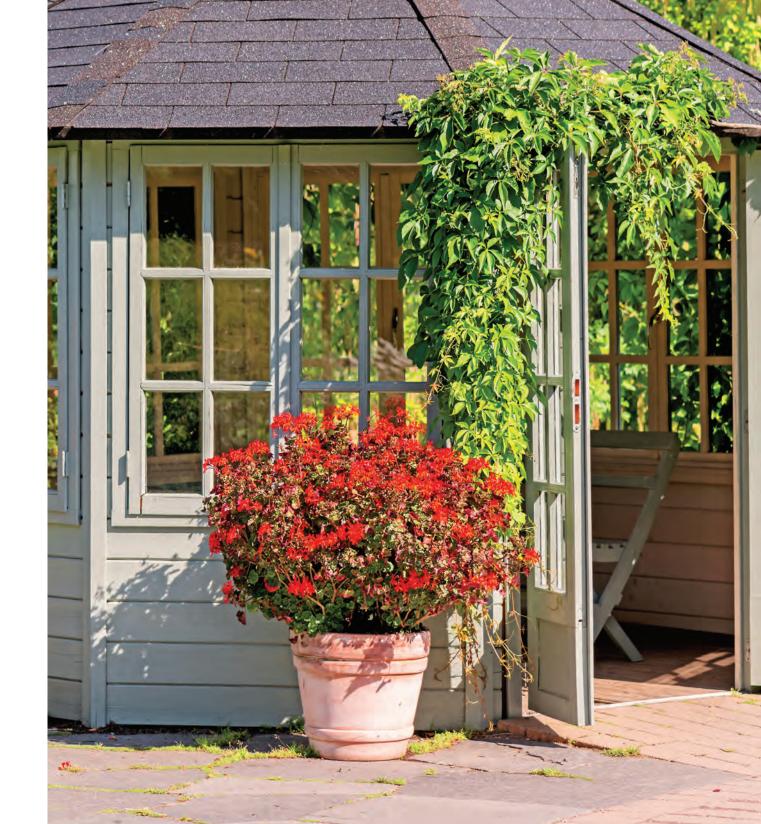

# **CABINS**

Perfect for use as summer houses, sheds and garden offices (or simply for some privacy).

Constructed from slow-growing Nordic timber, the grain of the wood is dense and close - so the timber provides insulation for all of the winter months and is robust enough to offer protection against the elements.

### **ABOUT NORDIC SPRUCE**

Due to the long and cold winters the trees are growing slowly, which makes the timber especially thick and durable. And the aroma - there is nothing to compare to the wonderful aroma of fresh timber.