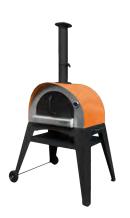

### CIAO

FLUE: Ø 15 cm WIDTH: 118 cm DEPTH: 83 cm TOTAL HEIGHT: 181 cm

### 5 MINUTI

 FLUE:
 Ø 15 cm

 WIDTH:
 93 cm

 DEPTH:
 63 cm

 TOTAL HEIGHT:
 190 cm

### **4 PIZZE**

FLUE: Ø 15 cm WIDTH: 155 cm DEPTH: 88 cm TOTAL HEIGHT: 202 cm

### **AVAILABLE IN 5 COLOURS**

### **PIZZA E BRACE**

FLUE: Ø 15 cm WIDTH: 93.5 cm DEPTH: 52 cm TOTAL HEIGHT: 197 cm

### **ALLEGRO**

FLUE: Ø 18 cm WIDTH: 118 cm DEPTH: 102 cm TOTAL HEIGHT: 225 cm

High quality and stylish cooking accessories and accessory holder. Weatherproof cover also available.