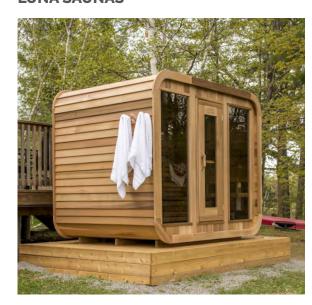

### **LUNA SAUNAS**

### WOOD FIRED OR ELECTRIC

These sauna buildings blend beautifully into all gardens. The huge windows offer a new dimension and perspective – the feeling of space and light brings the sauna area into the outdoor space and vice versa.

HEATERS AVAILABLE: Wood Fired or Electric

SEATS AVAILABLE: 4 / 6 / 8

SIZES AVAILABLE: 244x183 / 244x214 / 244x244