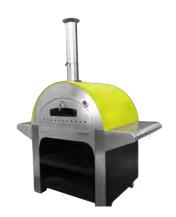

# WOOD FIRED PIZZA OVENS

The best wood-fired ovens for design and cooking in the UK. Our unique collection of ovens are beautifully designed and can be used for bbq, grilling, pizzas, roasts and desserts.

Our ovens retain higher cooking temperatures, they get hotter quicker, stay hotter for longer and genuinely cook food better. Everyone will tell you that your pizza is the best they have ever tasted.

### **AMAZING FEATURES**

Superior thermal performance, High heat retention, High volume output, Wheels with brakes, Easy installation, Stainless steel, Large Cooking Area.

### **AVAILABLE IN 5 COLOURS**