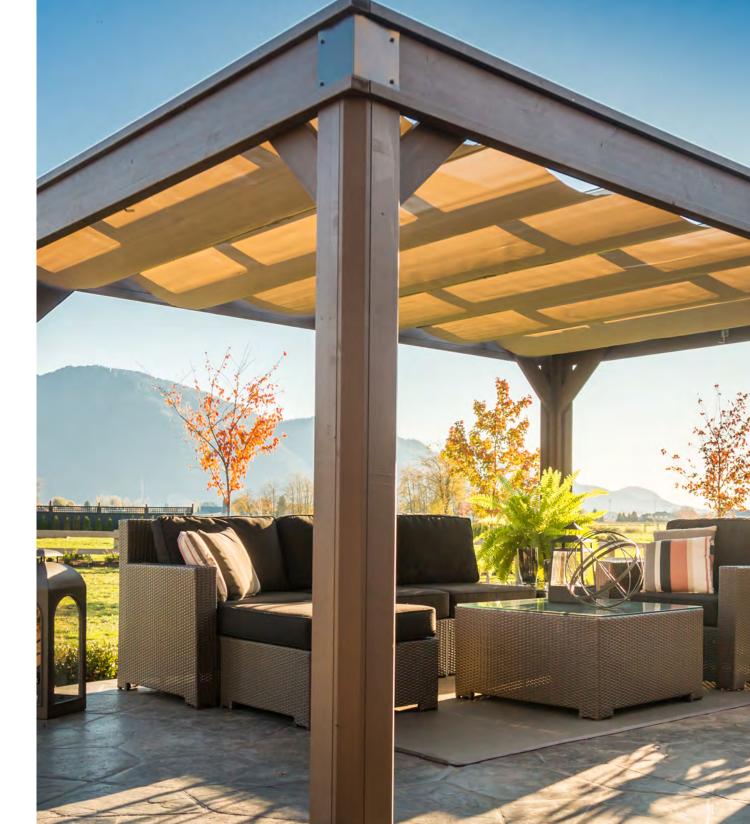

# **GAZEBOS**

Made from Canadian Timber, our great looking and long lasting outdoor Gazebos are the perfect addition to any garden or luxury escape, creating a secluded area in your garden for relaxing soaks and romantic evenings.

### **ABOUT CANADIAN TIMBER & CEDAR**

This highly revered, durable wood smells beautiful and is naturally resistant to rot, decay and insect attacks, which means all of our Canadian cedar products will last longer and require less maintenance.