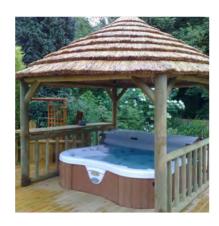

# **GAZEBOS**

Made from Canadian Timber, our great looking and long lasting outdoor Gazebos are the perfect addition to any garden or luxury escape, creating a secluded area in your garden for relaxing soaks and romantic evenings.

### **ABOUT CANADIAN TIMBER & CEDAR**

This highly revered, durable wood smells beautiful and is naturally resistant to rot, decay and insect attacks, which means all of our Canadian cedar products will last longer and require less maintenance.