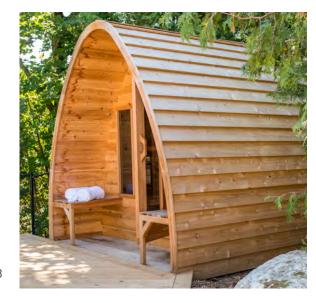

### **CEDAR POD SAUNAS**

### WOOD FIRED OR ELECTRIC

These organic rain-drop shaped outdoor saunas are the newest sensation in home saunas. The extra head-space and wonderful design comes in various sizes with 1½" thick walls.

HEATERS AVAILABLE: Wood Fired or Electric

SEATS AVAILABLE: 2-4 / 6 - 8

SIZES AVAILABLE: 214x214 / 244x183 / 244x214 / 244x244