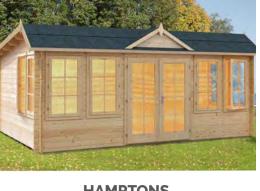

### **HAMPTONS**

44 mm

19.3 m<sup>2</sup>

Included 19 mm

12.4 m<sup>2</sup>

Included 19 mm