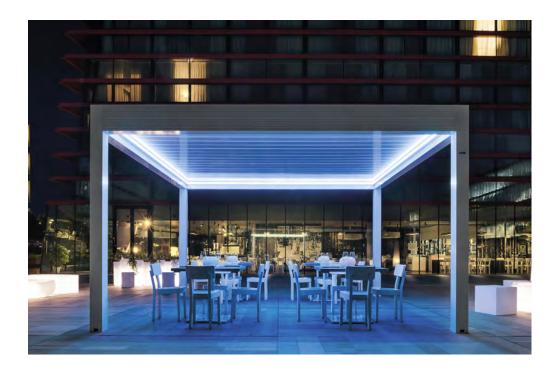

### **VELENDA LIBRE AWNING**

The bioclimatic pergola incorporates awnings and glass walls for protection against any sort of weather and to ensure privacy.

Motorised slats protect your paraphernalia from unpleasant weather and adjust the light intensity during the evening.

When night comes the fitted LED lights create a magical setting and the heating accessories will guarantee that you will stay warm and cosy.

Gibus steadfast materials and technologies guarantee great performance over time and extreme resistance to all atmospheric agents. The Laminated Sail fabric offers efficacious protection from the sun, humidity and rain.