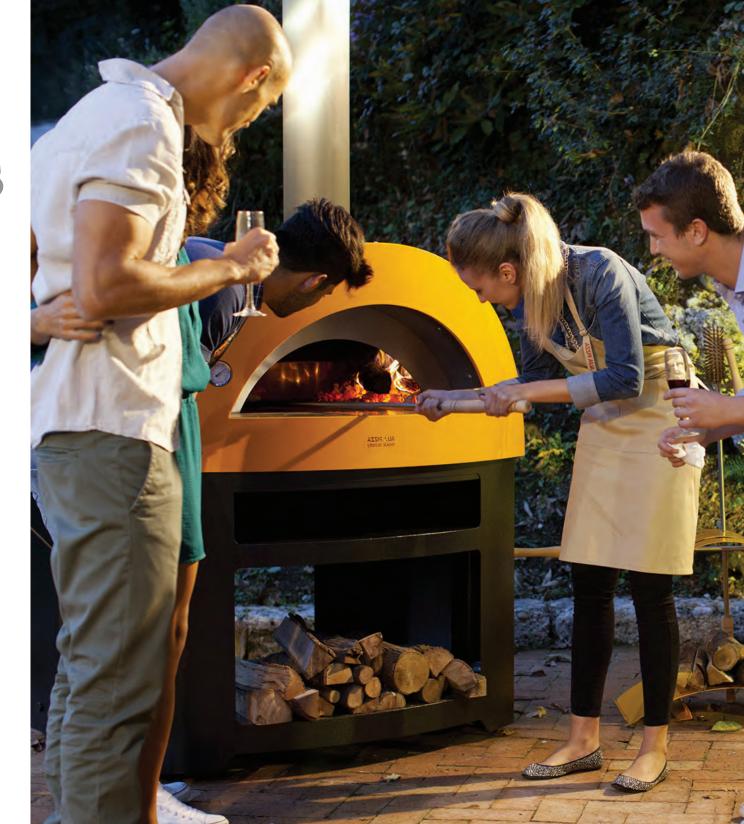

# WOOD FIRED PIZZA OVENS

The best wood-fired ovens for design and cooking in the UK. Our unique collection of ovens are beautifully designed and can be used for bbq, grilling, pizzas, roasts and desserts.

Our ovens retain higher cooking temperatures, they get hotter quicker, stay hotter for longer and genuinely cook food better. Everyone will tell you that your pizza is the best they have ever tasted.

### **AMAZING FEATURES**

Superior thermal performance, High heat retention, High volume output, Wheels with brakes, Easy installation, Stainless steel, Large Cooking Area.