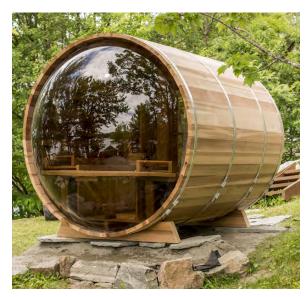

### **PANORAMIC BARREL SAUNAS**

### WOOD FIRED or ELECTRIC

The unique Panoramic Barrel Sauna is a new innovative design - experience the excitement of beautiful views whilst relaxing in the spacious interior.

HEATERS AVAILABLE: Wood Fired or Electric

SEATS AVAILABLE: 2 - 4 / 2 - 6 / 2 - 8

SIZES AVAILABLE: 183x226 / 183x244 / 183x275 / 214x214 / 214x245 / 214x275