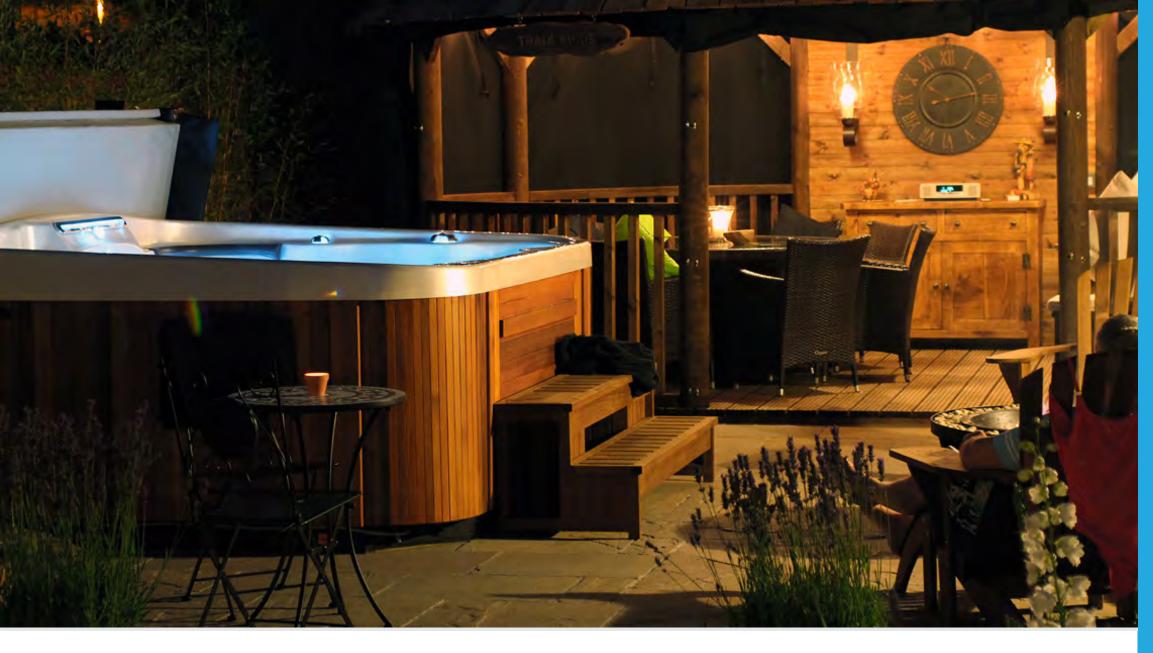

# **GAZEBOS**

Made from Canadian Timber, our great looking and long lasting outdoor Gazebos are the perfect addition to any garden or luxury escape, creating a secluded area in your garden for relaxing soaks and romantic evenings.