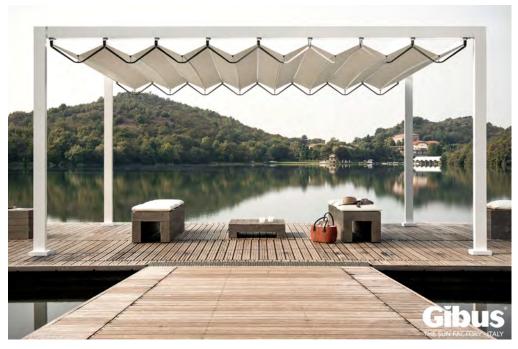

### **MED OPEN FLY AWNING**

Med Open Fly is a sophisticated solution and elegant outdoor awning to get you outdoors all year round..

The cover is made with an anti-UV blockout PVC cloth and the arched cloth permits lateral water drainage. Movement is transmitted on lateral guides and can be operated manually or by a motorized high-resistance timing belt. Available in various colour frames and fabric shades the Venetian design of the Med Fly is a super-stylish accessory to any garden or patio.