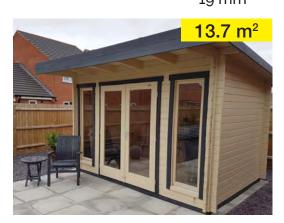

# **CABINS**

Perfect for use as summer houses, sheds and garden offices (or simply for some privacy).

Constructed from slow-growing Nordic timber, the grain of the wood is dense and close - so the timber provides insulation for all of the winter months and is robust enough to offer protection against the elements.

### **HAMPTONS**

44 mm

19.3 m<sup>2</sup>

Included 19 mm

12.4 m<sup>2</sup>

Included 19 mm