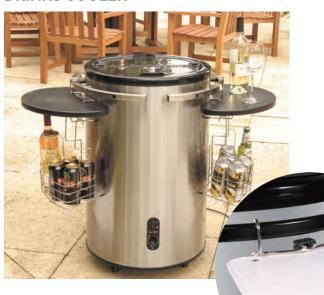

# **COOLER**

Our outdoor, portable, electric cooler fridge brings a whole new dimension to Garden and Hot Tub Parties.

Featuring a split glass lid, wheels for easy transportation and a 50Ltr capacity, this can hold a mix of up to 50 bottles and cans.

### **DRINKS COOLER**

Made in stylish stainless steel featuring a split glass lid, wheels for easy transportation and a 50Ltr capacity, this can hold a mix of up to 50 bottles and cans. The digital temperature setting allows you to control the coolness.

Includes 2 exterior wine caddies, detachable interior baskets and foldaway cutting boards for easy fruit preparation.