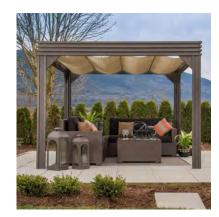

### **MED OPEN FLY AWNING**

Med Open Fly is a sophisticated solution and elegant outdoor awning to get you outdoors all year round..

The cover is made with an anti-UV blockout PVC cloth and the arched cloth permits lateral water drainage. Movement is transmitted on lateral guides and can be operated manually or by a motorized high-resistance timing belt. Available in various colour frames and fabric shades the Venetian design of the Med Fly is a super-stylish accessory to any garden or patio.

### **MED VARIA AWNING**