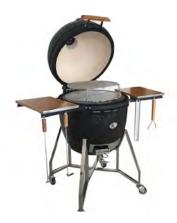

## EGG OVENS

Grill, BBQ or bake - all year round. Our ovens are made from high spec ceramics and are incredibly easy to use.

Our BBQ Egg Ovens use a convection system which moves heat around the food so everything is cooked from within its very own heated juices.

### **SMALL EGG OVEN**

OVEN WIDTH: 48 cm FULL WIDTH: 115 cm DEPTH: 48 cm HEIGHT: 107 cm

### **MEDIUM EGG OVEN**

OVEN WIDTH: 61 cm FULL WIDTH: 135 cm DEPTH: 61 cm HEIGHT:: 123 cm

### **LARGE EGG OVEN**

OVEN WIDTH: 68 cm FULL WIDTH: 133 cm DEPTH: 68 cm HEIGHT:: 134 cm