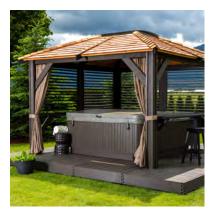

# **GAZEBOS**

Made from Canadian Timber, our great looking and long lasting outdoor Gazebos are the perfect addition to any garden or luxury escape, creating a secluded area in your garden for relaxing soaks and romantic evenings.

### **ABOUT CANADIAN TIMBER & CEDAR**

This highly revered, durable wood smells beautiful and is naturally resistant to rot, decay and insect attacks, which means all of our Canadian cedar products will last longer and require less maintenance.

# MODELS

**MOUNT ALTA** 

Available Sizes 9 x 9, 11 x 11 & 11 x 14 FT

**VALENCIA** 

Available Sizes 10 x 10 & 10 x 14 FT

**TAMIHI** 

Available Size 11 x 11 FT

**CHILLIWACK** 