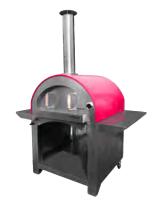

# WOOD FIRED PIZZA OVENS

The best wood-fired ovens for design and cooking in the UK. Our unique collection of ovens are beautifully designed and can be used for bbq, grilling, pizzas, roasts and desserts.

Our ovens retain higher cooking temperatures, they get hotter quicker, stay hotter for longer and genuinely cook food better. Everyone will tell you that your pizza is the best they have ever tasted.

### **AMAZING FEATURES**

Superior thermal performance, High heat retention, High volume output, Wheels with brakes, Easy installation, Stainless steel, Large Cooking Area.

### **AVAILABLE IN 5 COLOURS**