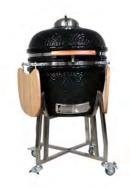

## EGG OVENS

Grill, BBQ or bake - all year round. Our ovens are made from high spec ceramics and are incredibly easy to use.

Our BBQ Egg Ovens use a convection system which moves heat around the food so everything is cooked from within its very own heated juices.

### **SMALL EGG OVEN**

OVEN WIDTH: 48 cm FULL WIDTH: 115 cm DEPTH: 48 cm HEIGHT: 107 cm

### **MEDIUM EGG OVEN**

OVEN WIDTH: 61 cm FULL WIDTH: 135 cm DEPTH: 61 cm HEIGHT:: 123 cm

### **LARGE EGG OVEN**

OVEN WIDTH: 68 cm FULL WIDTH: 133 cm DEPTH: 68 cm HEIGHT:: 134 cm