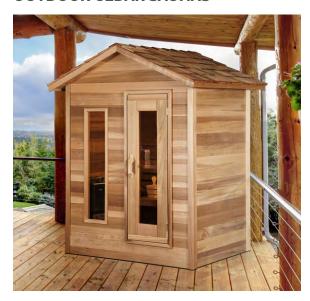

### **OUTDOOR CEDAR SAUNAS**

### WOOD FIRED or ELECTRIC

Outdoor Cabin Saunas bring all the beauty, functionality and experience of our classic barrel saunas, but in the cabin format some of our customers prefer.

HEATERS AVAILABLE: Wood Fired or Electric

SEATS AVAILABLE: 1-2/3-4/4-5/5-6

SIZES AVAILABLE: 153x183 / 153x214 / 153x244 / 183x123 / 183x183 / 183x214 / 183x244