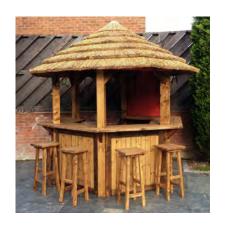

# MODELS

**MOUNT ALTA** 

Available Sizes 9 x 9, 11 x 11 & 11 x 14 FT

**VALENCIA** 

Available Sizes 10 x 10 & 10 x 14 FT

**TAMIHI** 

Available Size 11 x 11 FT

**CHILLIWACK** 

Available Size 11 x 14 FT

**TIKI BAR** 

Available Sizes 2.8 or 3.2 m

**THATCHED GAZEBOS** 

Square or Hexagonal Available Sizes 3.2\*, 3.8 & 4.2 m (\*Not available square)