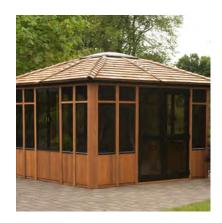

# **GAZEBOS**

Made from Canadian Timber, our great looking and long lasting outdoor Gazebos are the perfect addition to any garden or luxury escape, creating a secluded area in your garden for relaxing soaks and romantic evenings.

### **ABOUT CANADIAN TIMBER & CEDAR**

This highly revered, durable wood smells beautiful and is naturally resistant to rot, decay and insect attacks, which means all of our Canadian cedar products will last longer and require less maintenance.

# MODELS

**MOUNT ALTA** 

Available Sizes 9 x 9, 11 x 11 & 11 x 14 FT

**VALENCIA** 

Available Sizes 10 x 10 & 10 x 14 FT

**TAMIHI** 

Available Size 11 x 11 FT

**CHILLIWACK** 

Available Size 11 x 14 FT

**TIKI BAR** 

Available Sizes 2.8 or 3.2 m

**THATCHED GAZEBOS** 

Square or Hexagonal Available Sizes 3.2\*, 3.8 & 4.2 m (\*Not available square)