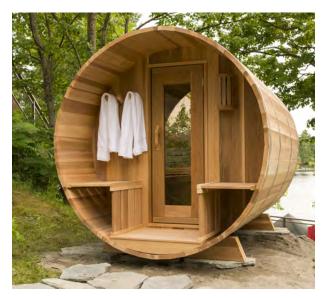

### **CEDAR BARREL SAUNAS**

### WOOD FIRED or ELECTRIC

The barrel design reduces the heating area by 30% and improves the circulation, without compromising on space for sauna bathers. The cedar walls, 1½" thick, provide natural insulation and structural strength.

**HEATERS AVAILABLE:** Wood Fired or Electric

SEATS AVAILABLE: 2-4/2-6/2-8

SIZES AVAILABLE: 183x183 / 183x214 / 183x244 / 214x183 / 214X214 / 214X244