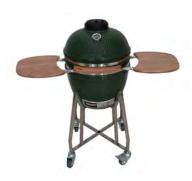

## EGG OVENS

Grill, BBQ or bake - all year round. Our ovens are made from high spec ceramics and are incredibly easy to use.

Our BBQ Egg Ovens use a convection system which moves heat around the food so everything is cooked from within its very own heated juices.

### **SMALL EGG OVEN**

OVEN WIDTH: 48 cm FULL WIDTH: 115 cm DEPTH: 48 cm HEIGHT: 107 cm

### **MEDIUM EGG OVEN**

OVEN WIDTH: 61 cm FULL WIDTH: 135 cm DEPTH: 61 cm HEIGHT:: 123 cm

### **LARGE EGG OVEN**

OVEN WIDTH: 68 cm FULL WIDTH: 133 cm DEPTH: 68 cm HEIGHT:: 134 cm