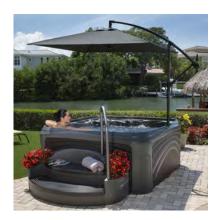

### **MED OPEN FLY AWNING**

Med Open Fly is a sophisticated solution and elegant outdoor awning to get you outdoors all year round..

The cover is made with an anti-UV blockout PVC cloth and the arched cloth permits lateral water drainage. Movement is transmitted on lateral guides and can be operated manually or by a motorized high-resistance timing belt. Available in various colour frames and fabric shades the Venetian design of the Med Fly is a super-stylish accessory to any garden or patio.