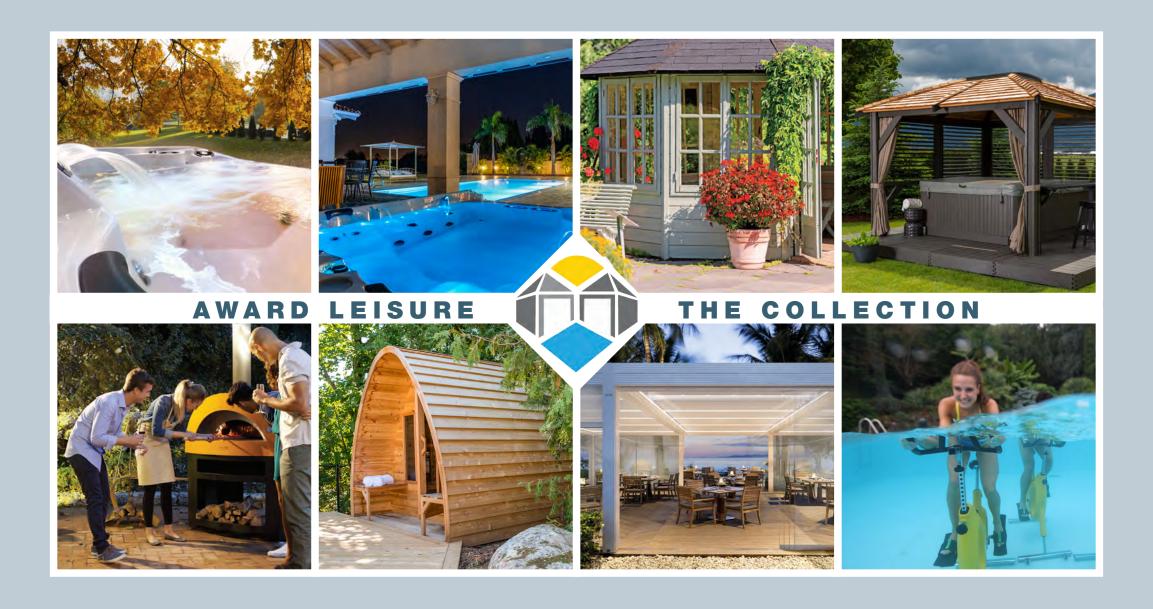

Our product range has been carefully researched and hand selected from high quality manufactures and brands; these include the affordable entry level Regency Collection Hot Tub range from Canadian Manufacturer

Coast Spas, exclusive Aromatherapy Products from SpaMate, premium quality Gibus Awnings and Pergola Systems, Scandinavian Valkea Log Cabin, Canadian Cedar Sauna Systems and Italian Style Outdoor Wood Fired Pizza Ovens.

### **ONE STOP SHOP**

We have everything you could need to turn your garden into a luxury haven. We offer exclusive and unique products such as Hot Tubs, Swim Spas, Gazebos, Garden Buildings, Wood Fired Pizza Ovens, BBQ's, Awnings and more.

## THE AWARD LEISURE GROUP

THOUSANDS OF SATISFIED CUSTOMERS NATIONWIDE

In 2018 we have opened our new 75,000 square foot warehouse / outlet to suppliment our growing network of 6 UK stores.

What sets Award Leisure apart from other Hot Tub retailers is not only our 'one stop' shop, but our experience in garden design and landscaping over three decades, helping customers successfully develop their outdoor leisure projects; offering the whole package from Decking, Hot Tubs, Swim Spas, Outdoor Enclosures and other Leisure Products - designed to make a garden a home and social hub all year round.