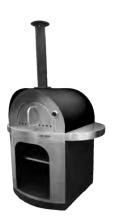

# WOOD FIRED PIZZA OVENS

The best wood-fired ovens for design and cooking in the UK. Our unique collection of ovens are beautifully designed and can be used for bbq, grilling, pizzas, roasts and desserts.

Our ovens retain higher cooking temperatures, they get hotter quicker, stay hotter for longer and genuinely cook food better. Everyone will tell you that your pizza is the best they have ever tasted.

### **AMAZING FEATURES**

Superior thermal performance, High heat retention, High volume output, Wheels with brakes, Easy installation, Stainless steel, Large Cooking Area.

### **AVAILABLE IN 5 COLOURS**