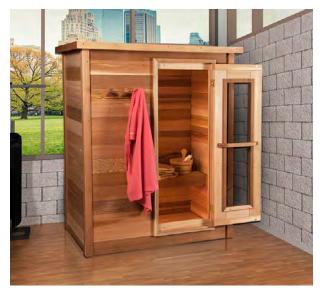

# SAUNAS

Our range of Wooden Hot Tubs, Indoor, Outdoor, Barrel and Pod Saunas are made from Canadian furniture grade redwood cedar.

By providing products made with Canadian Redwood Cedar, we offer both quality and longevity, as well as the beautiful aesthetics and aroma associated with the great outdoors.

### **INDOOR CEDAR SAUNAS**

### **ELECTRIC**

Bring the sauna experience indoors with our Indoor Log Saunas, built with solid 2 x 6" tongue-and-groove walls, as well as a unique, dove-tailed notching system to secure the corners together.

**HEATERS AVAILABLE:** Electric

SEATS AVAILABLE: 1-2/1-3/2-3/3-4/3-5/4-6

SIZES AVAILABLE: 92x183 / 123x183 / 123x214 / 153x153 / 153x183 / 153x214 / 183x214 / 183x244