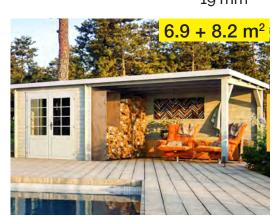

# **CABINS**

Perfect for use as summer houses, sheds and garden offices (or simply for some privacy).

Constructed from slow-growing Nordic timber, the grain of the wood is dense and close - so the timber provides insulation for all of the winter months and is robust enough to offer protection against the elements.

### **HAMPTONS**

44 mm

19.3 m<sup>2</sup>

Included 19 mm

12.4 m<sup>2</sup>

Included 19 mm