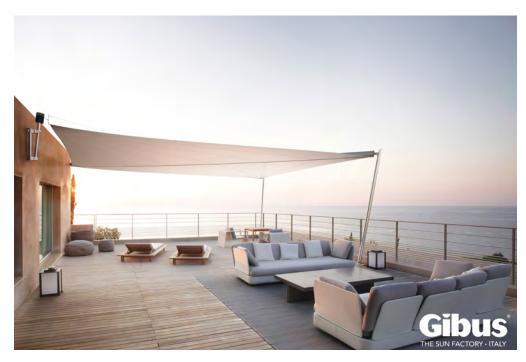

### **VELENDA LIBRE AWNING**

The bioclimatic pergola incorporates awnings and glass walls for protection against any sort of weather and to ensure privacy.

Motorised slats protect your paraphernalia from unpleasant weather and adjust the light intensity during the evening.

When night comes the fitted LED lights create a magical setting and the heating accessories will guarantee that you will stay warm and cosy.

Gibus steadfast materials and technologies guarantee great performance over time and extreme resistance to all atmospheric agents. The Laminated Sail fabric offers efficacious protection from the sun, humidity and rain.

The aesthetically beautiful awning can have up to four stainless steel masts, inclined and is anchored to the ground by means of circular feet. The nautical solutions that inspire the Velenda offers sails that open up to 10 meters and can resist winds up to 40 km/h, with motors that can close the largest sails in less than 40 seconds.