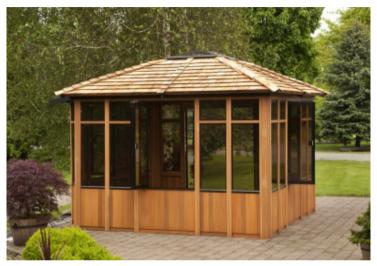

## ТАМІНІ

The Tamihi is a beautifully presented, fully enclosed cedar garden building. This top class gazebo is exclusively made in Canada and hand crafted from solid cedar wood construction

The windows and door are real smoked glass and all of the frames are made from marine grade aluminum.

The French style doors can be located on either of the 4 side and comes with a double lock and heavy duty handle.

The roof is made from Canadian Red Wood cedar shaker style tiles and the central sky light, which is UV resistant, allows in natural light and offers a beautiful viewing platform to admire the stars in the evening.

This easy to assemble building does not need planning permission and can be assembled within 4 hours.

Cedar Shingles