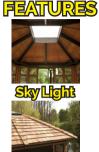

The French style doors can be located on either of the 4 side and comes with a double lock and heavy duty handle.

The roof is made from Canadian Red Wood cedar shaker style tiles and the central sky light, which is UV resistant, allows in natural light and offers a beautiful viewing platform to admire the stars in the evening.