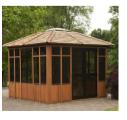

## ТАМІНІ

The Tamihi is a beautifully presented, fully enclosed cedar garden building. This top class gazebo is exclusively made in Canada and hand crafted from solid cedar wood construction

The windows and door are real smoked glass and all of the frames are made from marine grade aluminum.

The French style doors can be located on either of the 4 side and comes with a double lock and heavy duty handle.

The roof is made from Canadian Red Wood cedar shaker style tiles and the central sky light, which is UV resistant, allows in natural light and offers a beautiful viewing platform to admire the stars in the evening.

This easy to assemble building does not need planning permission and can be assembled within 4 hours.

Cedar Shingles