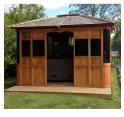

## ТАМІНІ

The Tamihi is a beautifully presented, fully enclosed cedar garden building. This top class gazebo is exclusively made in Canada and hand crafted from solid cedar wood construction

The windows and door are real smoked glass and all of the frames are made from marine grade aluminum.

The French style doors can be located on either of the 4 side and comes with a double lock and heavy duty handle.

The roof is made from Canadian Red Wood cedar shaker style tiles and the central sky light, which is UV resistant, allows in natural light and offers a beautiful viewing platform to admire the stars in the evening.

This easy to assemble building does not need planning permission and can be assembled within 4 hours.

Cedar Shingles